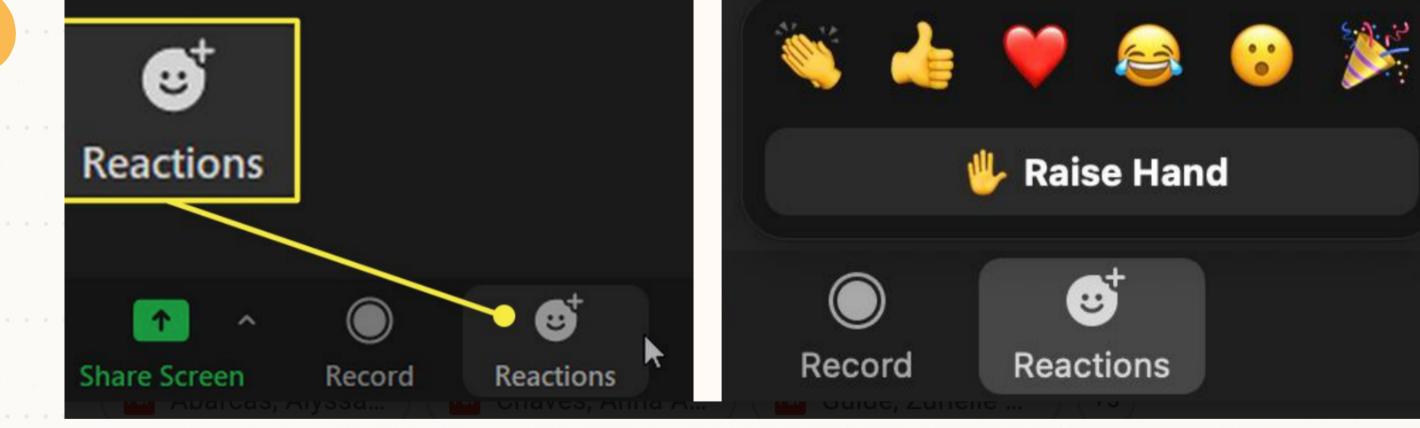

#### Click the thumbs up ╞ reaction if you are ready.

## Click the clap hands reaction if you want to urinate or drink water.

## Click the heart reaction 🖊 if you're having fun.