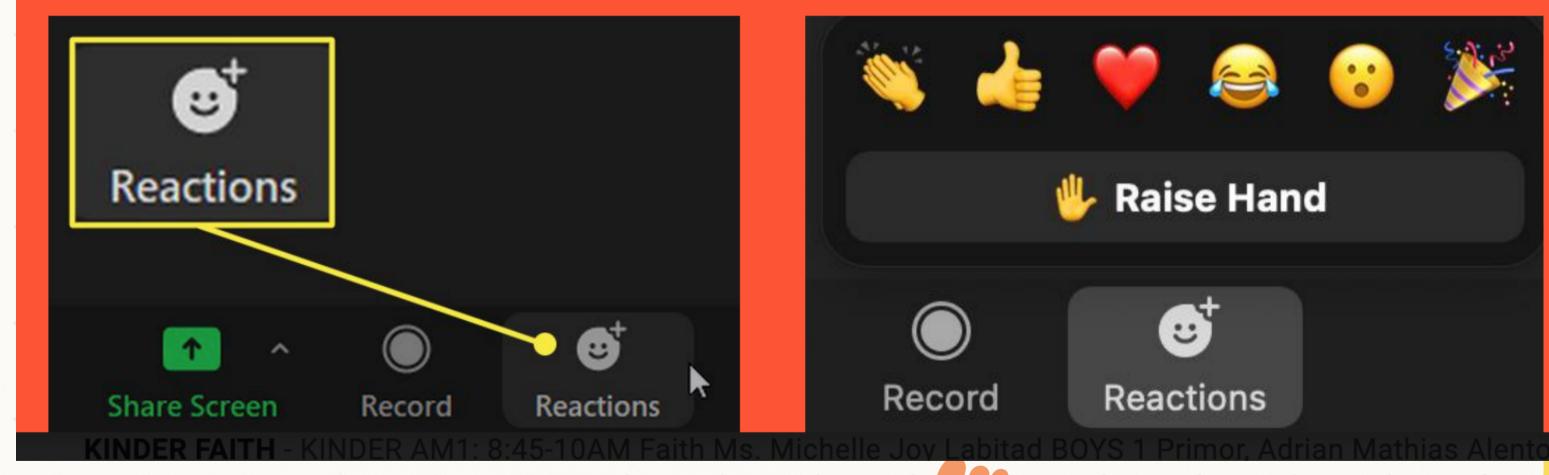

#### Click the thumbs up ╞ reaction if you are ready.

## Click the clap hands reaction if you want to urinate or drink water.

## Click the heart reaction 🖊 if you're having fun.