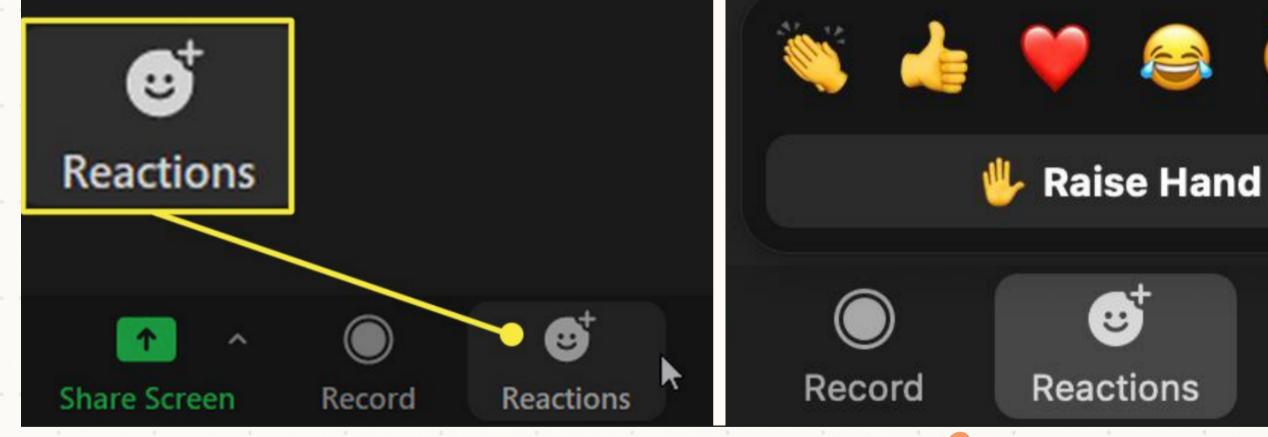

#### Click the thumbs up ╞ reaction if you are ready.

## Click the clap hands reaction if you want to urinate or drink water.

## Click the heart reaction 🖊 if you're having fun.